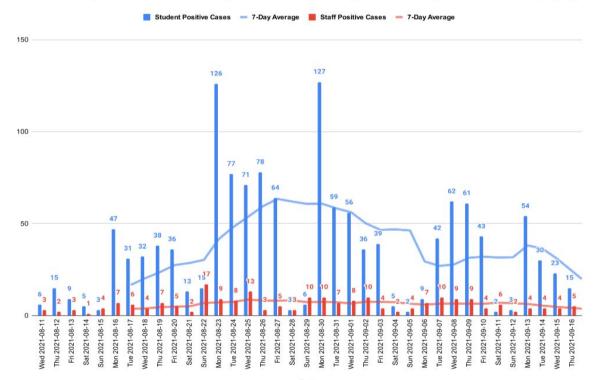

# **Rolling 7-Day Average**

2020-21 Daily COVID Positive Cases (Positive Cases Starting from First Day of School are Displayed)

UPDATE

Health Services Update

Date

## Percent of Students/Staff Health Services Update

|                             | 9/1 Peak | 9/20 | Cumulative 9/20 |
|-----------------------------|----------|------|-----------------|
| # Active Positive           | 490      | 160  | 1,255           |
| % Positive of<br>Enrollment | 1.00%    | .32% | 2.55%           |