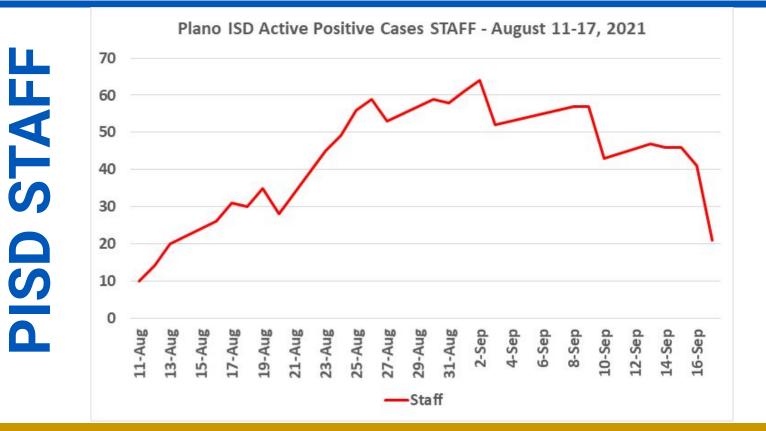

UPDATE

**STAFF** 

|                               | 9/2 Peak | 9/20 | Cumulative 9/20 |
|-------------------------------|----------|------|-----------------|
| # Active Positive             | 64       | 18   | 208             |
| % Positive of<br>Campus Staff | 1.23%    | .35% | 4.0%            |