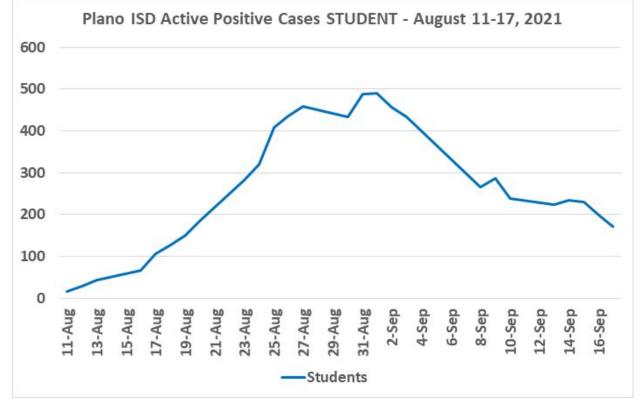

## Percent of Students/Staff Health Services Update

|                             | 9/1 Peak | 9/20 | Cumulative 9/20 |
|-----------------------------|----------|------|-----------------|
| # Active Positive           | 490      | 160  | 1,255           |
| % Positive of<br>Enrollment | 1.00%    | .32% | 2.55%           |