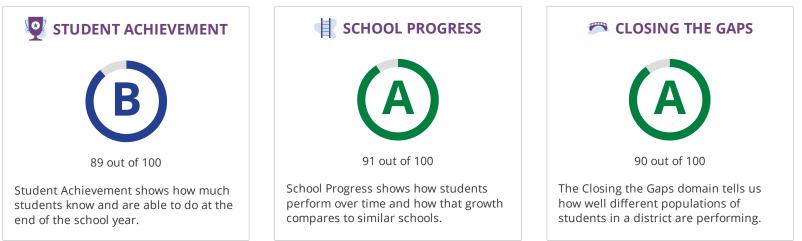

# STUDENT ACHIEVEMENT

| Component                               | Score | % of<br>grade |
|-----------------------------------------|-------|---------------|
| STAAR Performance                       | 91    | 40%           |
| College, Career, and Military Readiness | 95    | 40%           |
| Graduation Rate                         | 90    | 20%           |
| Total                                   | 89    | 100%          |

# SCHOOL PROGRESS

|                      | The higher score of Academic Growth or Relative Performance is used. |       |  |
|----------------------|----------------------------------------------------------------------|-------|--|
| Component            | Score                                                                | % of  |  |
|                      |                                                                      | grade |  |
| Academic Growth      | 89                                                                   |       |  |
| Relative Performance | 91                                                                   | 100%  |  |
| Total                | 91                                                                   | 100%  |  |

# **CLOSING THE GAPS**

| Component                       | Score | % of<br>grade |
|---------------------------------|-------|---------------|
| Grade Level Performance         | 96    | 50.0%         |
| Academic Growth/Graduation Rate | 11    | 10.0%         |
| English Language Proficiency    | 100   | 10.0%         |
| Student Achievement             | 100   | 30.0%         |
| Total                           | 90    | 100%          |