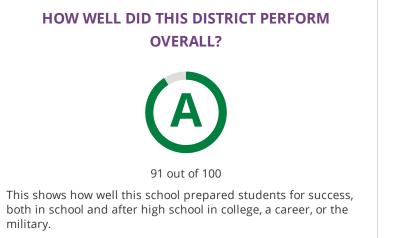

### **DISTRICT OVERVIEW 2018-19**

| CHANGE OVER TIME                                                 |                                  |  |
|------------------------------------------------------------------|----------------------------------|--|
| 2017-18                                                          | 2018-19                          |  |
| <b>A</b><br><b>93</b> out of 100                                 | <b>A</b><br><b>91</b> out of 100 |  |
|                                                                  |                                  |  |
| This section showcases annually to showcase their improvement of |                                  |  |

based on performance in the three domains listed below.

**OVERALL PERFORMANCE DETAILS** 