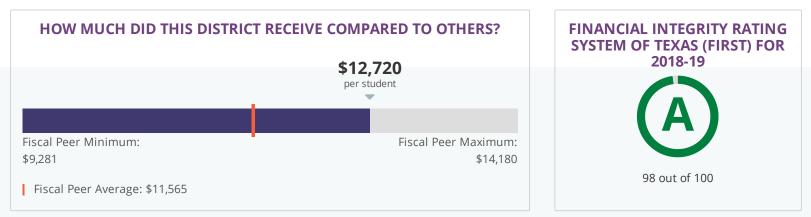

|  |
| Academic Growth      | 89                                                                   |       |  |
| Relative Performance | 91                                                                   | 100%  |  |
| Total                | 91                                                                   | 100%  |  |

# **CLOSING THE GAPS**

| Component                       | Score | % of<br>grade |
|---------------------------------|-------|---------------|
| Grade Level Performance         | 96    | 50.0%         |
| Academic Growth/Graduation Rate | 11    | 10.0%         |
| English Language Proficiency    | 100   | 10.0%         |
| Student Achievement             | 100   | 30.0%         |
| Total                           | 90    | 100%          |

# FINANCE SUMMARY 2017-18