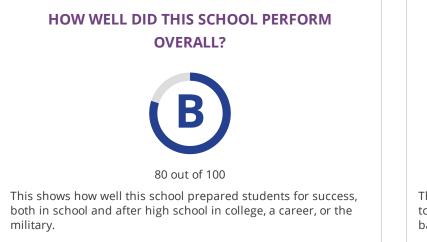

### **CHANGE OVER TIME**





to showcase their improvement over time. The overall grade is based on performance in the three domains listed below.

#### **OVERALL PERFORMANCE DETAILS**



#### WHERE DID THIS SCHOOL PERFORM EXCEPTIONALLY WELL?

- × ACADEMIC ACHIEVEMENT IN SCIENCE
- **X** TOP 25%: COMPARATIVE ACADEMIC GROWTH
- **×** ACADEMIC ACHIEVEMENT IN MATHEMATICS
- × POST-SECONDARY READINESS

- × ACADEMIC ACHIEVEMENT IN ENGLISH LANGUAGE **ARTS/READING**
- **X** TOP 25%: COMPARATIVE CLOSING THE GAPS

Grades Served PK-5 Student Enrollment Details 518 Students Enrolled District PLANO ISD Address 1101 JACKSON DR, PLANO, TX 75075

#### **HOW ARE SCORES CALCULATED?**

# STUDENT ACHIEVEMENT

The Student Achievement score is based on STAAR performance only, for this school.

# SCHOOL PROGRESS

|                      |