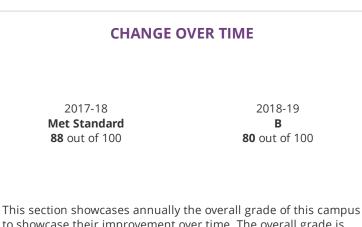

### **CHANGE OVER TIME**

to showcase their improvement over time. The overall grade is based on performance in the three domains listed below.