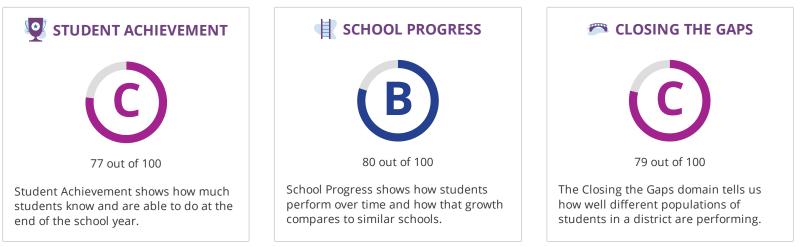

# STUDENT ACHIEVEMENT

The Student Achievement score is based on STAAR performance only, for this school.

# SCHOOL PROGRESS

|                      | The higher score of Academic Growth or Relative Performance is used. |      |       |
|----------------------|----------------------------------------------------------------------|------|-------|
| Component            | Sc                                                                   | core | % of  |
|                      |                                                                      |      | grade |
| Academic Growth      | 79                                                                   | 9    |       |
| Relative Performance | 80                                                                   | 0    | 100%  |
| Total                | 80                                                                   | 0    | 100%  |

## **CLOSING THE GAPS**

| Component                       | Score | % of<br>grade |
|---------------------------------|-------|---------------|
| Grade Level Performance         | 67    | 30.0%         |
| Academic Growth/Graduation Rate | 93    | 50.0%         |
| English Language Proficiency    | 100   | 10.0%         |
| Student Achievement             | 75    | 10.0%         |
| Total                           | 79    | 100%          |