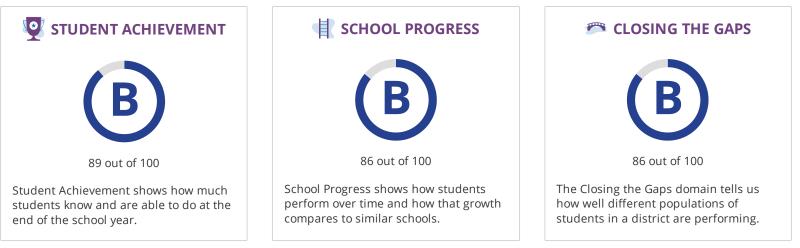

# STUDENT ACHIEVEMENT

The Student Achievement score is based on STAAR performance only, for this school.

| SCHOOL PROGRESS      |                                                                      |       |  |
|----------------------|----------------------------------------------------------------------|-------|--|
|                      | The higher score of Academic Growth or Relative Performance is used. |       |  |
| Component            | Score                                                                | % of  |  |
|                      |                                                                      | grade |  |
| Academic Growth      | 77                                                                   |       |  |
| Relative Performance | 86                                                                   | 100%  |  |
| Total                | 86                                                                   | 100%  |  |
|                      |                                                                      |       |  |

# **CLOSING THE GAPS**

| Component                       | Score | % of<br>grade |
|---------------------------------|-------|---------------|
| Grade Level Performance         | 100   | 30.0%         |
| Academic Growth/Graduation Rate | 81    | 50.0%         |
| English Language Proficiency    | 100   | 10.0%         |
| Student Achievement             | 100   | 10.0%         |
| Total                           | 86    | 100%          |