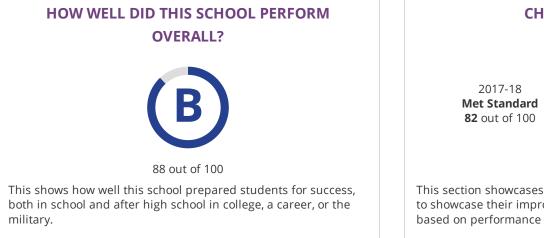

## CHANGE OVER TIME



### CHANGE OVER TIME

2018-19 **B** 88 out of 100

This section showcases annually the overall grade of this campus to showcase their improvement over time. The overall grade is based on performance in the three domains listed below.

#### M OVERALL PERFORMANCE DETAILS



## WHERE DID THIS SCHOOL PERFORM EXCEPTIONALLY WELL?

× ACADEMIC ACHIEVEMENT IN SCIENCE

- × TOP 25%: COMPARATIVE ACADEMIC GROWTH
- ✓ ACADEMIC ACHIEVEMENT IN MATHEMATICS
- ✓ POST-SECONDARY READINESS

 ACADEMIC ACHIEVEMENT IN ENGLISH LANGUAGE ARTS/READING
TOP 25%: COMPARATIVE CLOSING THE GAPS

## $\overrightarrow{\mbox{ how are scores calculated}}$

# STUDENT ACHIEVEMENT

The Student Achievement score is based on STAAR performance only, for this school.

| SCHOOL PROGRESS      |